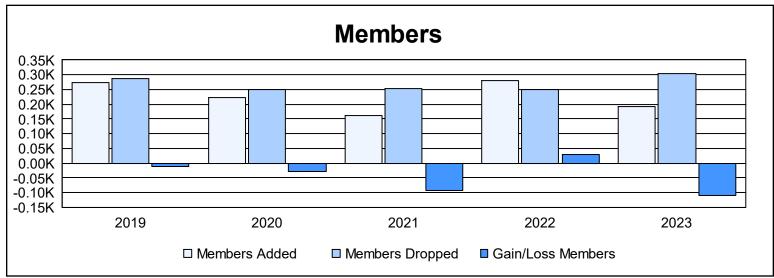

District 35 I As of June 2023 Cumulative

| Year      | New<br>Clubs | Dropped<br>Clubs | Gain/<br>Loss<br>Clubs | New<br>Members | Charter<br>Members | Reinstate<br>Members | Transfer<br>Members | Total<br>Member<br>Added | Total<br>Members<br>Dropped | Gain/<br>Loss<br>Members |
|-----------|--------------|------------------|------------------------|----------------|--------------------|----------------------|---------------------|--------------------------|-----------------------------|--------------------------|
| 2018-2019 | 1            | 4                | -3                     | 186            | 46                 | 19                   | 24                  | 275                      | 287                         | -12                      |
| 2019-2020 | 0            | 0                | 0                      | 163            | 11                 | 19                   | 28                  | 221                      | 249                         | -28                      |
| 2020-2021 | 0            | 1                | -1                     | 134            | 2                  | 8                    | 17                  | 161                      | 254                         | -93                      |
| 2021-2022 | 2            | 3                | -1                     | 183            | 60                 | 17                   | 19                  | 279                      | 251                         | 28                       |
| 2022-2023 | 0            | 5                | -5                     | 140            | 0                  | 26                   | 27                  | 193                      | 304                         | -111                     |
| Average   | 1            | 3                | -2                     | 161            | 24                 | 18                   | 23                  | 226                      | 269                         | -43                      |