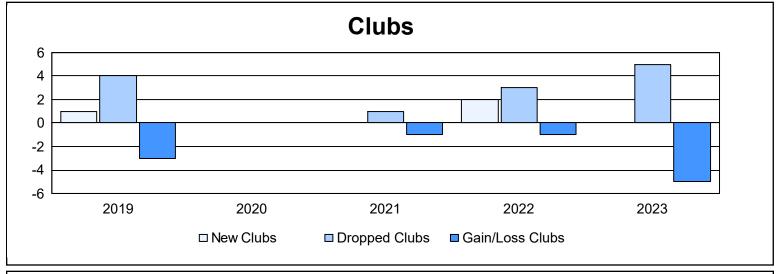

District 35 I As of June 2023 Cumulative

| Year      | New<br>Clubs | Dropped<br>Clubs | Gain/<br>Loss<br>Clubs | New<br>Members | Charter<br>Members | Reinstate<br>Members | Transfer<br>Members | Total<br>Member<br>Added | Total<br>Members<br>Dropped | Gain/<br>Loss<br>Members |
|-----------|--------------|------------------|------------------------|----------------|--------------------|----------------------|---------------------|--------------------------|-----------------------------|--------------------------|
| 2018-2019 | 1            | 4                | -3                     | 186            | 46                 | 19                   | 24                  | 275                      | 287                         | -12                      |
| 2019-2020 | 0            | 0                | 0                      | 163            | 11                 | 19                   | 28                  | 221                      | 249                         | -28                      |
| 2020-2021 | 0            | 1                | -1                     | 134            | 2                  | 8                    | 17                  | 161                      | 254                         | -93                      |
| 2021-2022 | 2            | 3                | -1                     | 183            | 60                 | 17                   | 19                  | 279                      | 251                         | 28                       |
| 2022-2023 | 0            | 5                | -5                     | 140            | 0                  | 26                   | 27                  | 193                      | 304                         | -111                     |
| Average   | 1            | 3                | -2                     | 161            | 24                 | 18                   | 23                  | 226                      | 269                         | -43                      |